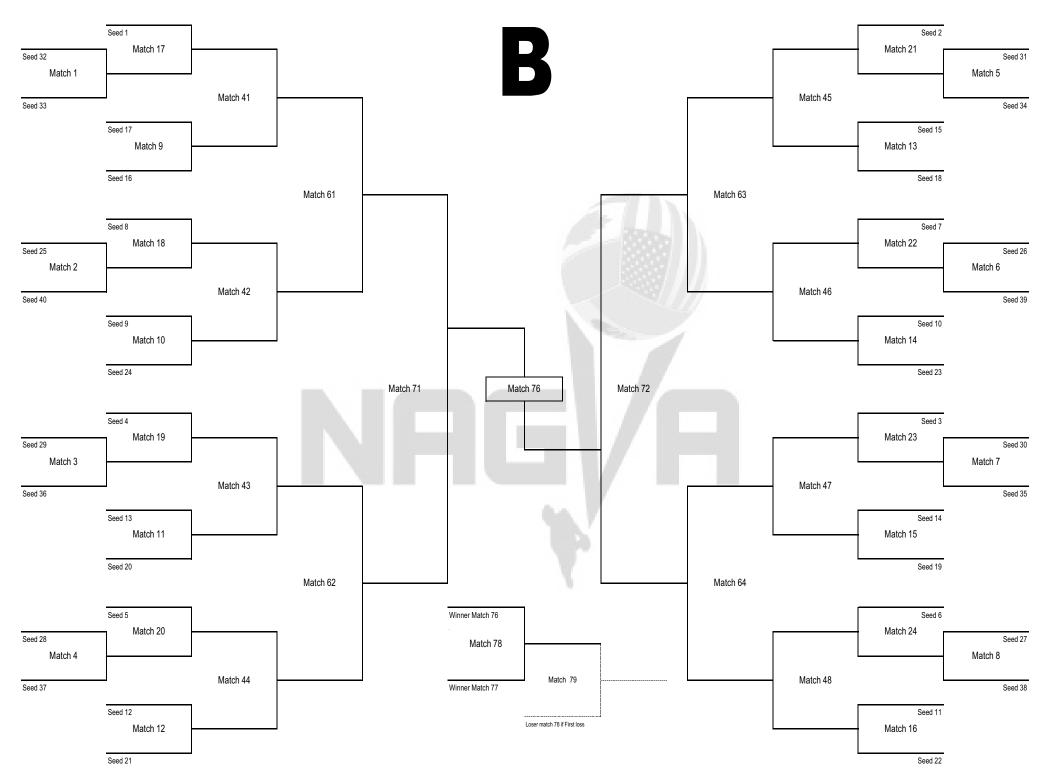

### Tournament Play - Sunday, July 6th

Tournament play is played in a double elimination bracket. Each team is allowed two 30-second time-outs per match. No time-outs allowed after the 2-minutes warning.

<u>Winner Bracket (all divisions)</u>: First two matches will be played starting at  $\underline{4}$  to 25. Win by 2 points. Cap at 27.

If a Third match is required, play will start at 0 to 15. Switch at 8. Win by 2 points. NO CAP.

Consolation Bracket (all divisions): One match, start play at 4 to 25. Switch at 13. NO CAP.

Medals will be awarded to the top 3 teams in each division. Allstars and a MVP will be awarded in each division. Ref teams will vote on the allstars for each team during each match.