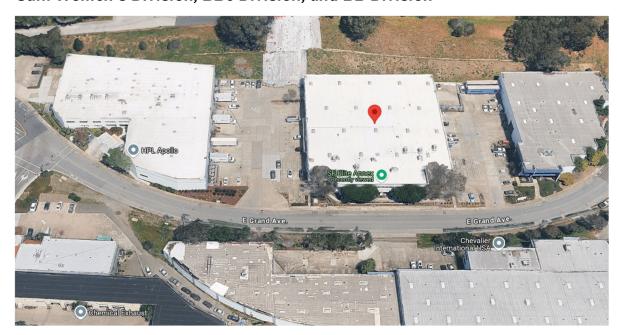

## 2. SF Elite Annex

415 E. Grand Avenue, South San Francisco CA 94080

Sat: Women's Division, BB3 Division, and B Division (Pools D & E)

Sun: Women's Division, BB3 Division, and BB Division

## SF Elite Annex on E. Grand Ave

Parking available in spaces within the green lines and any space labeled Elroy Air. Otherwise, you will have to park on the street nearby to the facility. Parking is limited. For the Annex, we are encouraging Uber or Carpooling.