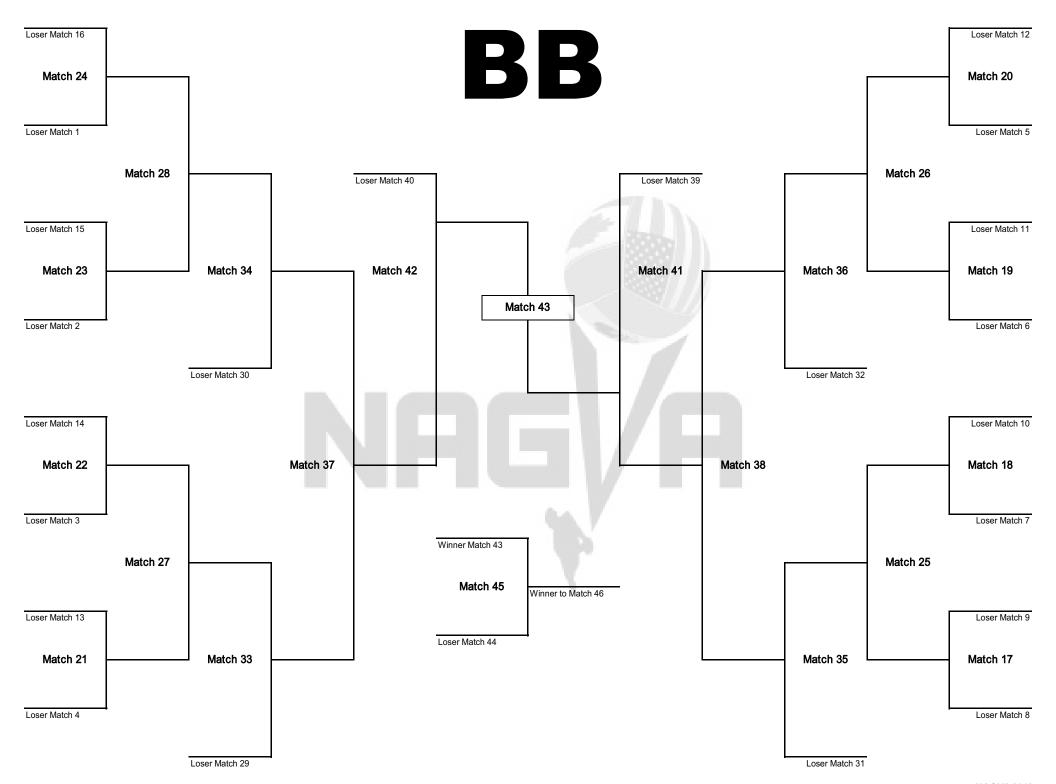

# SATURDAY BRACKET FLOW: BB ONLY

This schedule is an ESTIMATE.

If a team does not show up on time, we will immediately move to the next match. Matches may be moved around on this schedule and/or ref assignments based on the courts.