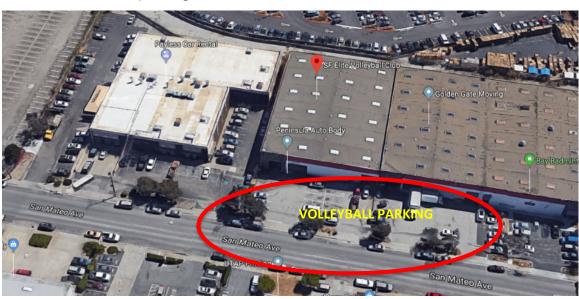

## 1. SF Elite Volleyball Club

1422 San Mateo Ave, South San Francisco

Sat: B Division (Pools A, B & C) & BB Division

Sun: B Division

Parking can be found at specified locations or on-street. See Below.

DO NOT PARK at Bay Badminton. Avoid Parking next door at the Auto Body. Look for additional parking on the street.