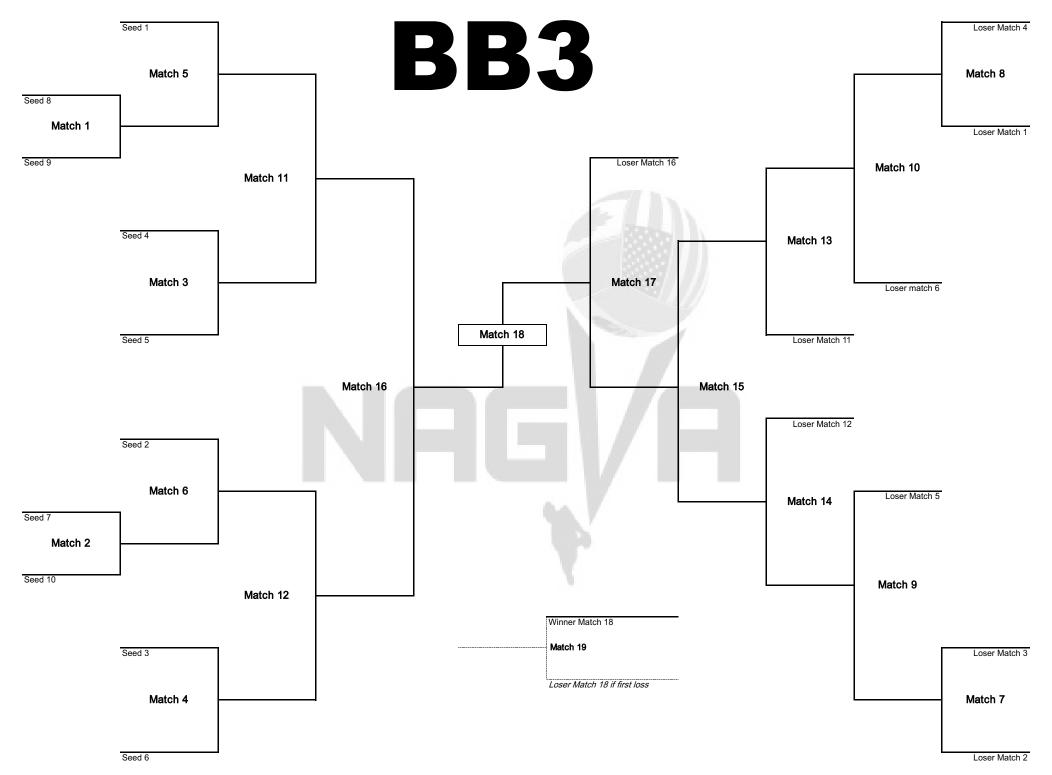

# **BB3 DIVISION POOL PLAY SCHEDULE**

|     | BB3 Division (PM) - Annex on Grand |               |  |  |  |  |  |  |  |
|-----|------------------------------------|---------------|--|--|--|--|--|--|--|
| No. |                                    | Team          |  |  |  |  |  |  |  |
| 1   | Lilycove City                      | Team Magma    |  |  |  |  |  |  |  |
| 2   | San Francisco                      | BANGBROZ      |  |  |  |  |  |  |  |
| 3   | San Jose                           | Fireballs BB3 |  |  |  |  |  |  |  |
| 4   | Seattle                            | No Promises   |  |  |  |  |  |  |  |
| 5   | San Diego                          | Give Me Com   |  |  |  |  |  |  |  |
| 6   | SF Bay Area                        | MATCHA Latte  |  |  |  |  |  |  |  |
| 7   | Saratoga                           | Busted        |  |  |  |  |  |  |  |
| 8   | San Jose                           | Aztecas A     |  |  |  |  |  |  |  |
| 9   | Moonbrook                          | Team Lunar    |  |  |  |  |  |  |  |
| 10  | Bay Area                           | Digma         |  |  |  |  |  |  |  |