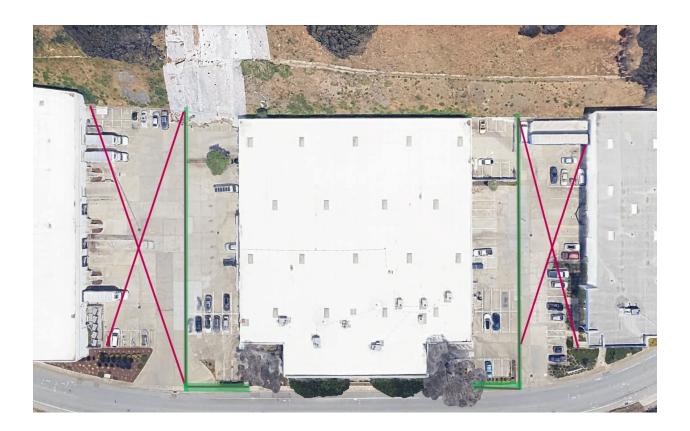

## SF Elite Annex on E. Grand Ave

Parking available in spaces within the green lines and any space labeled Elroy Air. Otherwise, you will have to park on the street nearby to the facility. Parking is limited. For the Annex, we are encouraging Uber or Carpooling.