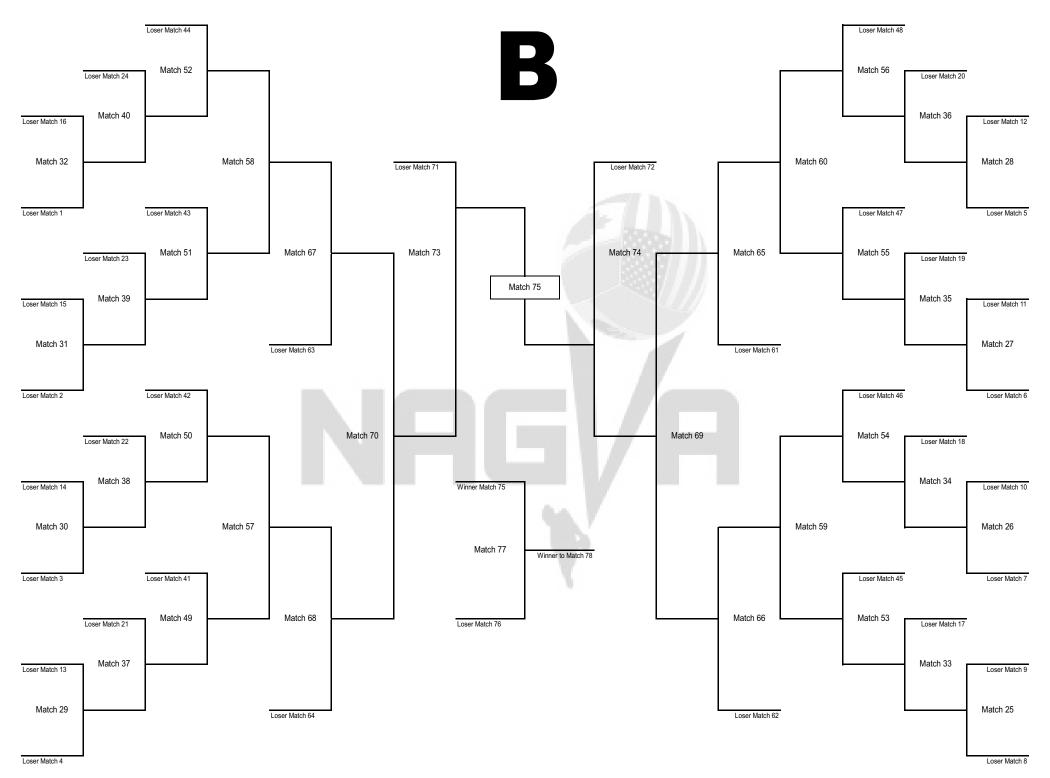

### Tournament Play - Sunday, July 6th

Tournament play is played in a double elimination bracket. Each team is allowed two 30-second time-outs per match. No time-outs allowed after the 2-minutes warning.

<u>Winner Bracket (all divisions)</u>: First two matches will be played starting at  $\underline{4}$  to 25. Win by 2 points. Cap at 27.

If a Third match is required, play will start at 0 to 15. Switch at 8. Win by 2 points. NO CAP.

Consolation Bracket (all divisions): One match, start play at 4 to 25. Switch at 13. NO CAP.

Medals will be awarded to the top 3 teams in each division. Allstars and a MVP will be awarded in each division. Ref teams will vote on the allstars for each team during each match.