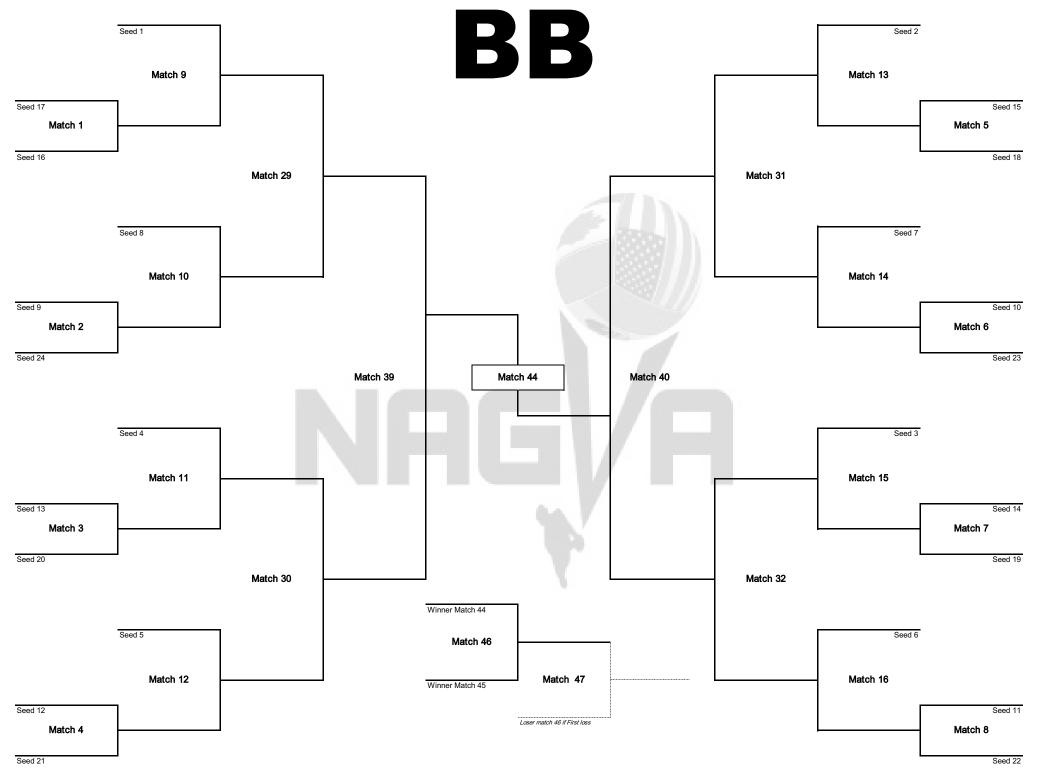

# **BB DIVISION POOL PLAY SCHEDULE**

|     | BB Division - Pool A (PM) - SF Elite |                 |  |  |  |  |  |  |
|-----|--------------------------------------|-----------------|--|--|--|--|--|--|
| No. | *                                    | Team            |  |  |  |  |  |  |
| 1   | Bay Area                             | Raw Tippers     |  |  |  |  |  |  |
| 2   | San Jose                             | Aztecas BB      |  |  |  |  |  |  |
| 3   | San Francisco Dogs                   |                 |  |  |  |  |  |  |
| 4   | Bay Area, CA                         | Diggy Llamas BB |  |  |  |  |  |  |
| 5   | San Diego                            | SV              |  |  |  |  |  |  |
| 6   | Bay Area                             | Dynasty         |  |  |  |  |  |  |
| 7   | Mile High                            | ECHO            |  |  |  |  |  |  |

|     | BB Division - Pool B (PM) - SF Elite |                    |  |  |  |  |  |
|-----|--------------------------------------|--------------------|--|--|--|--|--|
| No. |                                      | Team               |  |  |  |  |  |
| 8   | Bay Area                             | Thundershocked     |  |  |  |  |  |
| 9   | San Francisco                        | Good Judys         |  |  |  |  |  |
| 10  | Wainaught                            | Seymour Butz       |  |  |  |  |  |
| 11  | SF Bay Area                          | MATCHA Frappe      |  |  |  |  |  |
| 12  | San Francisco                        | Only Friends       |  |  |  |  |  |
| 13  | Houston                              | Pocket Rockets     |  |  |  |  |  |
| 14  | San Francisco                        | Pound Puppies      |  |  |  |  |  |
| 15  | San Francisco                        | Middle Life Crisis |  |  |  |  |  |
| 16  | Sacramento                           | Boo Cakes          |  |  |  |  |  |
| 17  | Bay Area                             | High Key BBetter   |  |  |  |  |  |
| 17  | Day Alea                             | riigii Ney DDettel |  |  |  |  |  |

|     | BB Division - Pool C (PM) - SF Elite |                  |  |  |  |  |  |  |  |
|-----|--------------------------------------|------------------|--|--|--|--|--|--|--|
| No. |                                      | Team             |  |  |  |  |  |  |  |
| 18  | San Francisco                        | Golden Gaytes    |  |  |  |  |  |  |  |
| 19  | San Francisco                        | Have a Good Time |  |  |  |  |  |  |  |
| 20  | San Jose Fireballs                   |                  |  |  |  |  |  |  |  |
| 21  | LA                                   | 852              |  |  |  |  |  |  |  |
| 22  | San Francisco                        | Hufflestuffed    |  |  |  |  |  |  |  |
| 23  | Sacramento                           | SAC Baddies      |  |  |  |  |  |  |  |
| 24  | Bay Area                             | Hole Finders     |  |  |  |  |  |  |  |