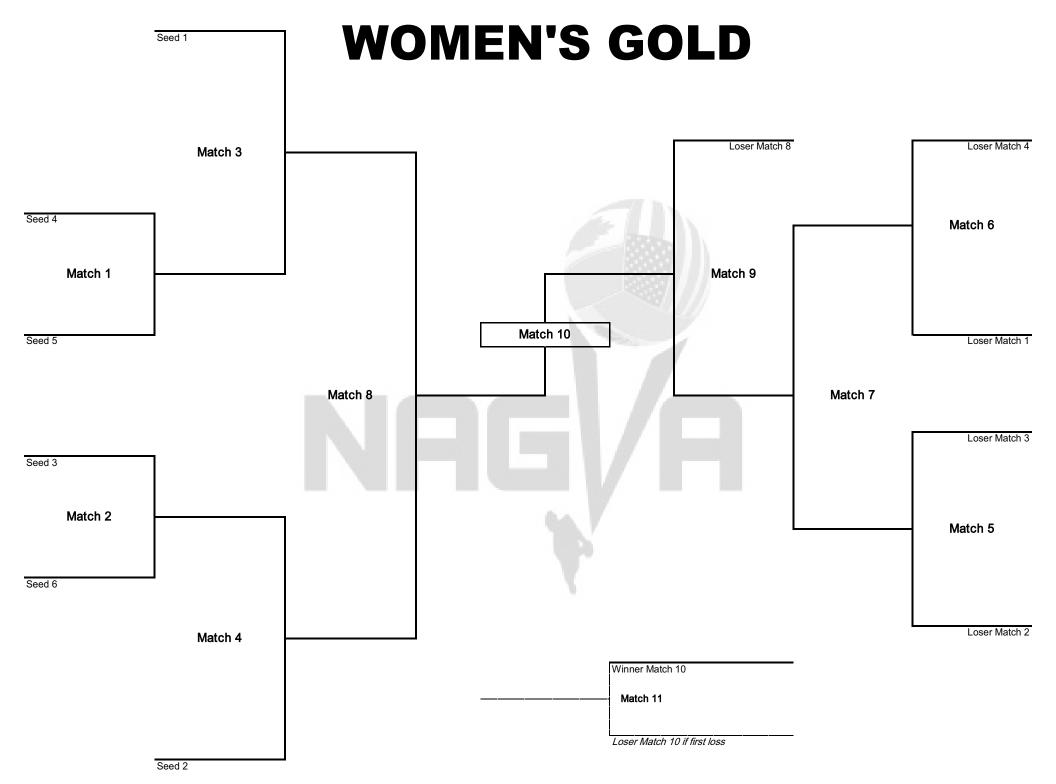

#### Women's Division

For Sunday, the Women's Pool Play Results will dictate the seeding into the Women's Gold Division and Women's Silver Division for Tournament Play.

As based on the Seedings, the Top 6 Teams will be placed in Women's Gold (WG) Division. The remaining 6 Teams will be placed in Women's Silver (WS) Division.