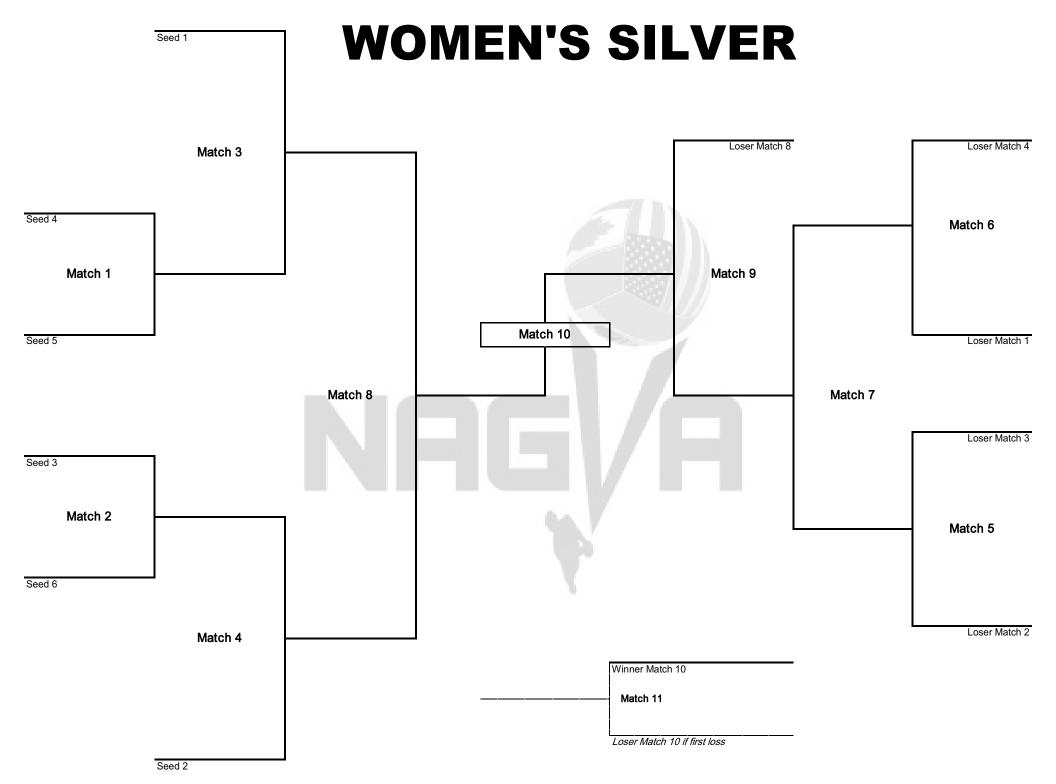

#### Women's Division

For Sunday, the Women's Pool Play Results will dictate the seeding into the Women's Gold Division and Women's Silver Division for Tournament Play.

As based on the Seedings, the Top 6 Teams will be placed in Women's Gold (WG) Division. The remaining 6 Teams will be placed in Women's Silver (WS) Division.